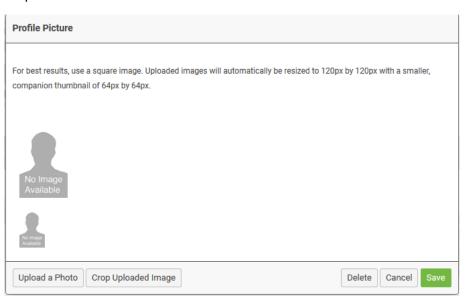

dicated link to reset your password.

| Username |                                    |   |
|----------|------------------------------------|---|
|          |                                    |   |
|          |                                    |   |
| Password |                                    |   |
|          |                                    | • |
|          |                                    | • |
|          | Retrieve Username   Reset Password |   |
|          | LOG IN                             |   |

# **Manage Your EASFAA Membership Profile**

Select "My Profile" Or "Update Your Profile" depending on view:



Welcome to the Members Only Area!

# **Change Profile Picture**

To add a Profile Picture, Select "Change Profile Picture"



# Upload an image:



# Crop & Save



# **Edit Privacy Settings:**

# Select My Profile → Privacy



#### Configure who is able to view your information:

Privacy



# **Change Your Password:**

Select My Profile  $\rightarrow$  Change Password



Enter Your Email address; an email will be sent:

#### **Reset Password**

A link to reset your password will be sent to your email address.

Email Address

SEND PASSWORD RESET EMAIL

#### **Update Contact Preferences**

Select My Profile → Contact Preferences



Make updates to contact preferences accordingly.

NOTE: EASFAA recommends that you DO NOT Global Unsubscribe as all communications on trainings, events, nominations, elections, etc are sent via email.



#### **View Invoices & Make Payments**

#### Select My Profile → Invoices



#### Invoices

| ID | Туре   | Created Date