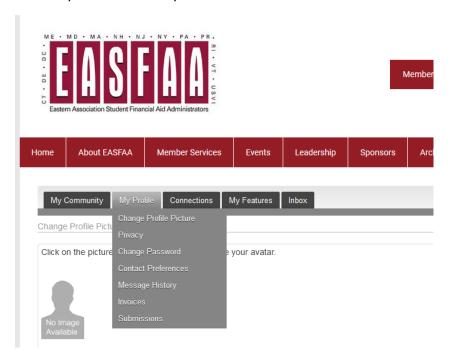

# **Change Profile Picture**

To add a Profile Picture, Select "Change Profile Picture"

# **Edit Privacy Settings:**

# Select My Profile → Privacy