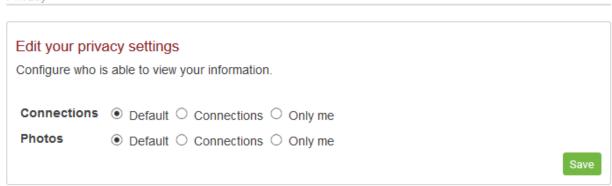

# **Edit Privacy Settings:**

# Select My Profile → Privacy

#### Configure who is able to view your information:

Privacy