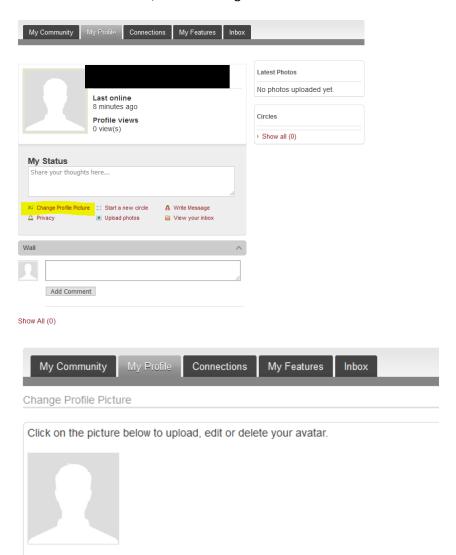

# **Change Profile Picture**

To add a Profile Picture, Select "Change Profile Picture"