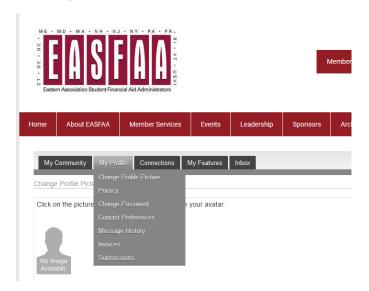

| LOG IN                             |   |

# **Manage Your EASFAA Membership Profile**

Select "My Profile" Or "Update Your Profile" depending on view:



Welcome to the Members Only Area!

# **Change Profile Picture**

To add a Profile Picture, Select "Change Profile Picture"



# Upload an image:



# Crop & Save



# **Edit Privacy Settings:**

# Select My Profile → Privacy



#### Configure who is able to view your information:

Privacy



# **Change Your Password:**

Select My Profile  $\rightarrow$  Change Password



Enter Your Email address; an email will be sent:

#### **Reset Password**

A link to reset your password will be sent to your email address.

Email Address

SEND PASSWORD RESET EMAIL

#### **Update Contact Preferences**

Select My Profile → Contact Preferences



Make updates to contact preferences accordingly.

NOTE: EASFAA recommends that you DO NOT Global Unsubscribe as all communications on trainings, events, nominations, elections, etc are sent via email.



#### **View Invoices & Make Payments**

#### Select My Profile → Invoices



#### Invoices

| ID | Туре   | Created Date | Due Date   | Status | Total Amount | Amount Paid | Balance |
|----|--------|--------------|------------|--------|--------------|-------------|---------|
| 9  | Ad Hoc | 10/22/2019   | 10/25/2019 | Paid   | \$1.00       | \$1.00      | \$0.00  |

Select the Invoice ID# to open/print a PDF of the invoice.



If payment is due, there will also be a "Pay Invoice" option available to pay by credit card