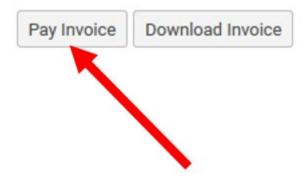

Select the Invoice ID# to open/print a PDF of the invoice.

If payment is due, there will also be a "Pay Invoice" option available to pay by credit card