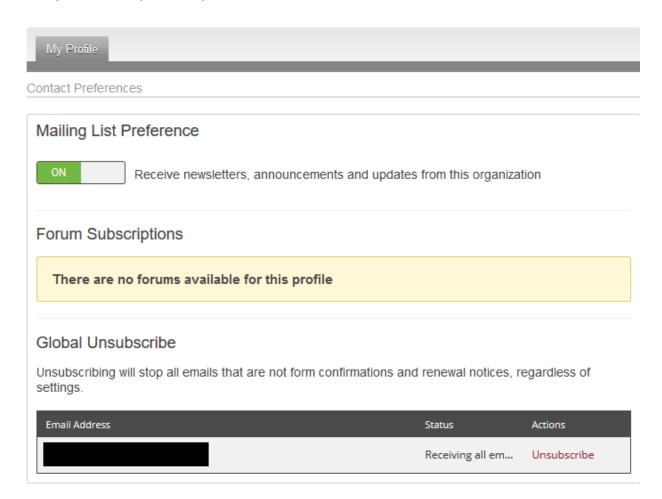

#### **Update Contact Preferences**

Select My Profile → Contact Preferences

Make updates to contact preferences accordingly.

NOTE: EASFAA recommends that you DO NOT Global Unsubscribe as all communications on trainings, events, nominations, elections, etc are sent via email.