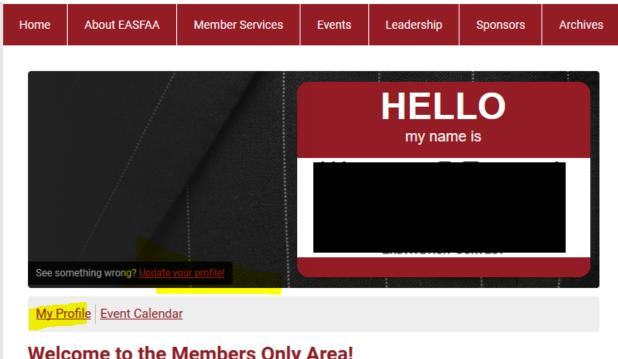

# **Manage Your EASFAA Membership Profile**

Select "My Profile" Or "Update Your Profile" depending on view:

Welcome to the Members Only Area!