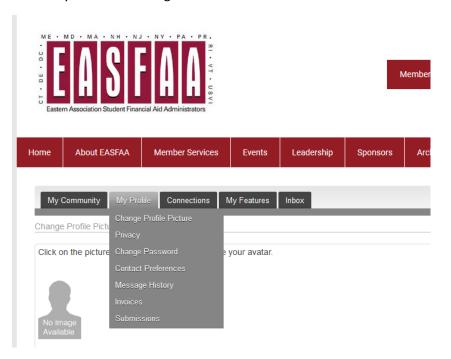

# **Change Your Password:**

Select My Profile  $\rightarrow$  Change Password

Enter Your Email address; an email will be sent:

#### **Update Contact Preferences**

Select My Profile → Contact Preferences

Make updates to contact preferences accordingly.

NOTE: EASFAA recommends that you DO NOT Global Unsubscribe as all communications on trainings, events, nominations, elections, etc are sent via email.