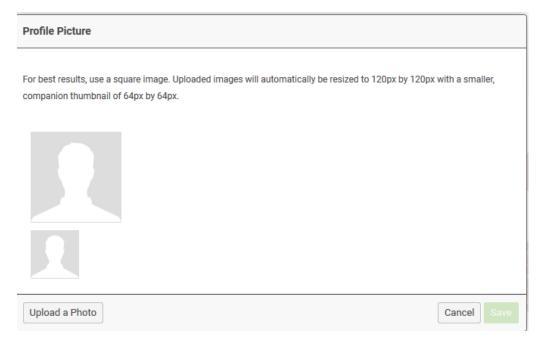

th a temporary dedicated link to reset your password.

| Username |                                    |   |
|----------|------------------------------------|---|
|          |                                    |   |
|          |                                    |   |
| Password |                                    |   |
|          |                                    | • |
|          |                                    | • |
|          | Retrieve Username   Reset Password |   |
|          | LOG IN                             |   |

# **Manage Your EASFAA Membership Profile**

Select "My Profile" Or "Update Your Profile" depending on view:



Welcome to the Members Only Area!

# **Change Profile Picture**

To add a Profile Picture, Select "Change Profile Picture"



# Upload an image:



# Crop & Save



# **Edit Privacy Settings:**

# Select My Profile → Privacy



#### Configure who is able to view your information:

Privacy



# **Change Your Password:**

Select My Profile  $\rightarrow$  Change Password



Enter Your Email address; an email will be sent:

#### **Reset Password**

A link to reset your password will be sent to your email address.

Email Address

SEND PASSWORD RESET EMAIL

#### **Update Contact Preferences**

Select My Profile → Contact Preferences



Make updates to contact preferences accordingly.

NOTE: EASFAA recommends that you DO NOT Global Unsubscribe as all communications on trainings, events, nominations, elections, etc are sent via email.



#### **View Invoices & Make Payments**

#### Select My Profile → Invoices



#### Invoices

| ID | Туре