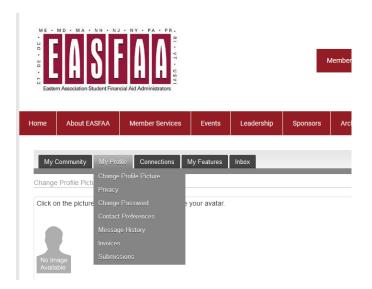

# **Manage Your EASFAA Membership Profile**

Select "My Profile" Or "Update Your Profile" depending on view:

Welcome to the Members Only Area!

# **Change Profile Picture**

To add a Profile Picture, Select "Change Profile Picture"

# **Edit Privacy Settings:**

# Select My Profile → Privacy

# **Change Your Password:**

Select My Profile  $\rightarrow$  Change Password

Enter Your Email address; an email will be sent:

#### **Update Contact Preferences**

Select My Profile → Contact Preferences

Make updates to contact preferences accordingly.

NOTE: EASFAA recommends that you DO NOT Global Unsubscribe as all communications on trainings, events, nominations, elections, etc are sent via email.

#### **View Invoices & Make Payments**

#### Select My Profile → Invoices