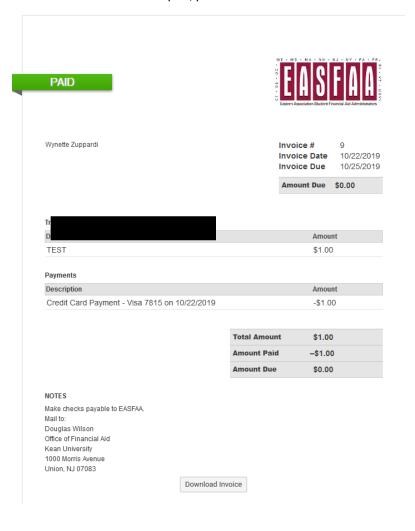

#### Invoices

| ID | Туре   | Created Date | Due Date   | Status | Total Amount | Amount Paid | Balance |
|----|--------|--------------|------------|--------|--------------|-------------|---------|
| 9  | Ad Hoc | 10/22/2019   | 10/25/2019 | Paid   | \$1.00       | \$1.00      | \$0.00  |

Select the Invoice ID# to open/print a PDF of the invoice.

If payment is due, there will also be a "Pay Invoice" option available to pay by credit card